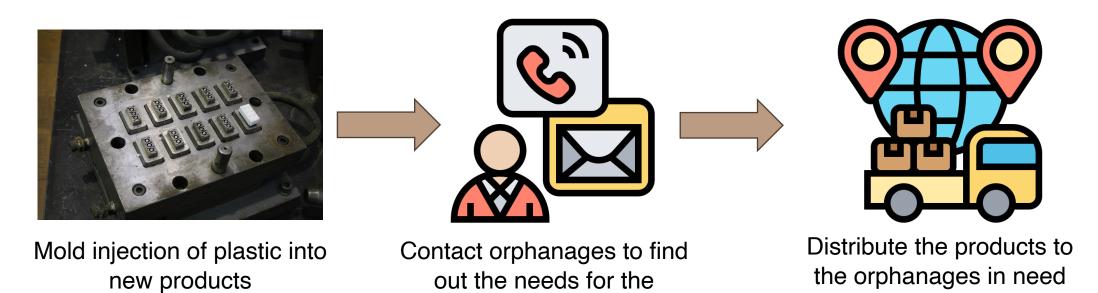

### Solution

Create basketball rims and brick toys from used plastic bottle caps and distribute them to orphanage houses.

Physical/emotional health through basketball and toys

Resource conservation

Expensive toys provided for free

## **Activity**

Distribution of basketball rims & brick toys made from used plastic bottle caps to Gwangju, South Korea

products